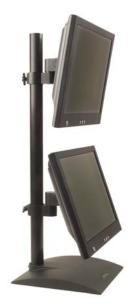

## Model 9109D Double Pole Stand

Adjust monitors independently

Ideal for touchscreen applications

Tilts over 200 degrees

Liberate your desktop!