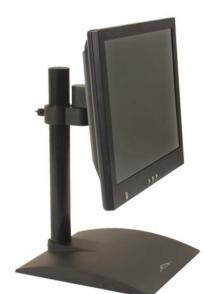

## Model 9109S Single Pole Stand

This single model LCD Pole Stand allows the user to easily adjust monitor height and angle. Comes with a free-standing base - instant setup.

## Features:

- ▲ Base Dimensions: W: 9.5", L: 10.5", Wt: 10 lbs.
- VESA-monitor compatible 75mm & 100mm adapters included
- ▲ 14" standard pole; custom pole lengths are available
- Aluminum base provides a secure platform
- Monitor tilter mechanism can tilt over 200 degrees
- Built-in rotational stop for safety and stability

The ideal solution for users who want to save desk space & gain the flexibility of quickly repositioning their monitor.