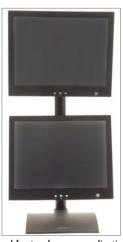

## Model 9109D Double Pole Stand

Adjust monitors independently

Ideal for touchscreen applications

Tilts over 200 degrees

Liberate your desktop!