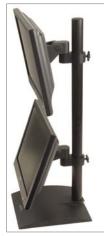

## Model 9109D Double Pole Stand

Adjust monitors independently

Ideal for touchscreen applications

Tilts over 200 degrees

Liberate your desktop!