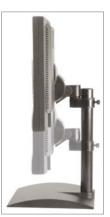

## Model 9109S Single Pole Stand

This single model LCD Pole Stand allows the user to easily adjust monitor height and angle. Comes with a free-standing base - instant setup.

## Features:

- ▲ Base Dimensions: W: 9.5", L: 10.5", Wt: 10 lbs.
- VESA-monitor compatible 75mm & 100mm adapters included
- ▲ 14" standard pole; custom pole lengths are available
- Aluminum base provides a secure platform
- Monitor tilter mechanism can tilt over 200 degrees
- Built-in rotational stop for safety and stability

The ideal solution for users who want to save desk space & gain the flexibility of quickly repositioning their monitor.