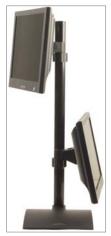

## Model 9109S Single Pole Stand

This single model LCD Pole Stand allows the user to easily adjust monitor height and angle. Comes with a free-standing base - instant setup.

## Features:

- ▲ Base Dimensions: W: 9.5", L: 10.5", Wt: 10 lbs.
- VESA-monitor compatible 75mm & 100mm adapters included
- ▲ 14" standard pole; custom pole lengths are available
- Aluminum base provides a secure platform
- Monitor tilter mechanism can tilt over 200 degrees
- Built-in rotational stop for safety and stability

The ideal solution for users who want to save desk space & gain the flexibility of quickly repositioning their monitor.